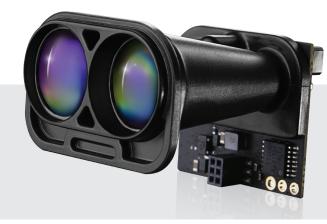

## SF23/B

The SF23/B is a very low power LiDAR that can be used in energy critical applications where batteries or solar cells are used.

#### **Key features**

| Weight:    | 6.5 g<br>0.23 oz                                  |
|------------|---------------------------------------------------|
| Size:      | 32 mm x 30 mm x 22 mm<br>1.3 in x 1.2 in x 0.9 in |
| Range:     | 0.2 50 m<br>0.6 164 ft                            |
| Beam type: | Single beam                                       |