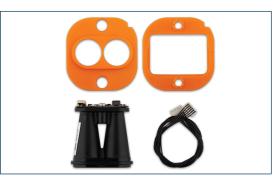

SF23/B

The SF23/B is a very low power LiDAR that can be used in energy critical applications where batteries or solar cells are used.

#### **Key features**

| Weight:    | 6.5 g<br>0.23 oz                                  |
|------------|---------------------------------------------------|
| Size:      | 32 mm x 30 mm x 22 mm<br>1.3 in x 1.2 in x 0.9 in |
| Range:     | 0.2 50 m<br>0.6 164 ft                            |
| Beam type: | Single beam                                       |

### **Applications**





IoT sensor

Low powered applications

# Update rate:1 ... 20 readings per secondIP rating:Unit has no rating, front face is<br/>IP65Integrates with:Arduino, Raspberry Pi and<br/>LightWare StudioInterfaces:Serial (3.0V logic), shutdown<br/>and control

#### What is in the box?