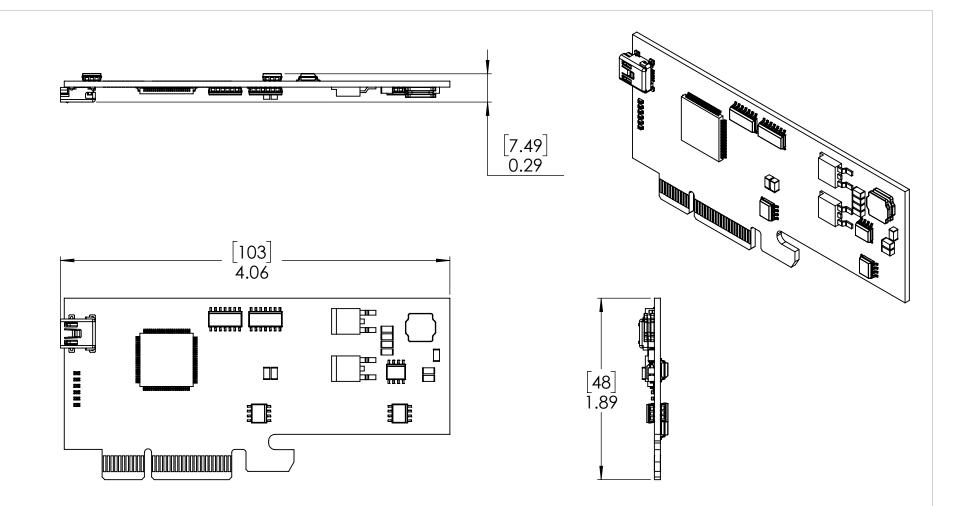

## Reference 3D CAD for additional dimensions.

|                                                                                                                                                                                                  |             |         | UNLESS OTHERWISE SPECIFIED:                                                                                                                     |           | NAME | DATE    |                    | . /         |               |      |       |  |
|--------------------------------------------------------------------------------------------------------------------------------------------------------------------------------------------------|-------------|---------|-------------------------------------------------------------------------------------------------------------------------------------------------|-----------|------|---------|--------------------|-------------|---------------|------|-------|--|
| PROPRIETARY AND CONFIDENTIAL<br>THE INFORMATION CONTAINED IN THIS<br>DRAWING IS THE SOLE PROPERTY OF<br>ACRONAME. ANY REPRODUCTION IN<br>PART OR AS A WHOLE<br>WITHOUT THE WRITTEN PERMISSION OF |             |         | DIMENSIONS ARE IN INCHES [mm]                                                                                                                   | DRAWN     | JTD  | 9/22/15 |                    | :. F        | ACRONAME INC. |      |       |  |
|                                                                                                                                                                                                  |             |         | FRACTIONAL: ±1/32"<br>TWO PLACE DECIMAL: ±0.01"<br>THREE PLACE DECIMAL: ±0.005"<br>FOUR PLACE DECIMAL: ±0.0005"<br>FOUR PLACE DECIMAL: ±0.0005" | CHECKED   | JTD  | 10/1/15 | TITLE:             |             |               |      |       |  |
|                                                                                                                                                                                                  |             |         |                                                                                                                                                 | ENG APPR. |      |         |                    | NATN        | A Power I     | Modu | odule |  |
|                                                                                                                                                                                                  |             |         |                                                                                                                                                 | MFG APPR. |      |         |                    | / • • • • 1 | 1 Channel     |      |       |  |
|                                                                                                                                                                                                  |             |         |                                                                                                                                                 | Q.A.      |      |         |                    |             |               |      |       |  |
|                                                                                                                                                                                                  |             |         | TOLERANCING PER:                                                                                                                                | COMMENTS: |      |         |                    |             |               |      |       |  |
|                                                                                                                                                                                                  |             |         | MATERIAL                                                                                                                                        |           |      |         | _                  | DWG         |               | REV  | VER   |  |
|                                                                                                                                                                                                  | NEXT ASSY   | USED ON | FINISH                                                                                                                                          |           |      |         | A                  | S65-I       | MTM-PM-1      | C    | 1.0.1 |  |
| ACRONAME IS PROHIBITED.                                                                                                                                                                          | APPLICATION |         | DO NOT SCALE DRAWING                                                                                                                            | -         |      |         | SCALE: 1:1 WEIGHT: |             | SHEET 1 OF 1  |      |       |  |
| 5                                                                                                                                                                                                | 4           |         | 3                                                                                                                                               | 3         |      | 2       |                    |             |               | 1    |       |  |