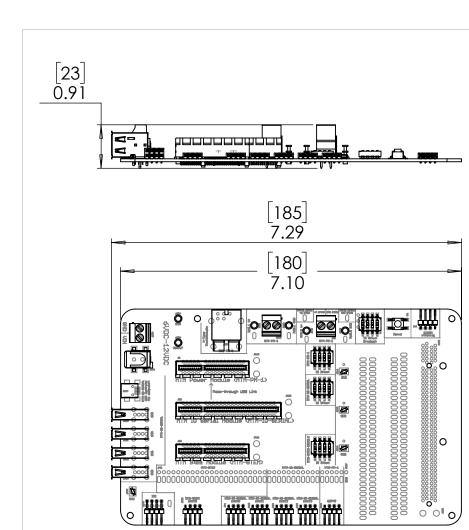

• Reference 3D CAD for additional dimensions.

|                                                                                                                                                                                   |             |         | UNLESS OTHERWISE SPECIFIED:                                                                                                                                                            |           | NAME | DATE      |                         | . /  | N/I           | - INIC       |       |
|-----------------------------------------------------------------------------------------------------------------------------------------------------------------------------------|-------------|---------|----------------------------------------------------------------------------------------------------------------------------------------------------------------------------------------|-----------|------|-----------|-------------------------|------|---------------|--------------|-------|
| PROPRIETARY AND CONFIDENTIAL THE INFORMATION CONTAINED IN THIS DRAWING IS THE SOLE PROPERTY OF ACRONAME. ANY REPRODUCTION IN PART OR AS A WHOLE WITHOUT THE WRITTEN PERMISSION OF |             |         | TOLERANCES: ANGLE: MACH ± 0.5° BEND ±0.5° FRACTIONAL: ±1/32" TWO PLACE DECIMAL: ±0.01" THREE PLACE DECIMAL: ±0.005" FOUR PLACE DECIMAL: ±0.0005"  INTERPRET GEOMETRIC TOLERANCING PER: | DRAWN     | JTD  | 10/1/2015 | ∴ ACRONAME INC.         |      |               |              |       |
|                                                                                                                                                                                   |             |         |                                                                                                                                                                                        | CHECKED   | JTD  | 10/1/2015 | TITLE:                  |      |               |              |       |
|                                                                                                                                                                                   |             |         |                                                                                                                                                                                        | ENG APPR. |      |           | MTM Development Board   |      |               |              |       |
|                                                                                                                                                                                   |             |         |                                                                                                                                                                                        | MFG APPR. |      |           | mm box or opinion board |      |               |              |       |
|                                                                                                                                                                                   |             |         |                                                                                                                                                                                        | Q.A.      |      |           |                         |      |               |              |       |
|                                                                                                                                                                                   |             |         |                                                                                                                                                                                        | COMMENTS: |      |           |                         |      |               |              |       |
|                                                                                                                                                                                   |             |         | MATERIAL                                                                                                                                                                               |           |      |           | SIZE                    | DWG. | . NO.         | REV          | VER   |
|                                                                                                                                                                                   |             |         |                                                                                                                                                                                        |           |      |           | Δ                       | 573  | MTM-DEV       |              | 1.0.0 |
|                                                                                                                                                                                   | NEXT ASSY   | USED ON | FINISH                                                                                                                                                                                 |           |      |           | A                       | 3/3- | 0-14(114(-DLV |              | 1.0.0 |
| ACRONAME IS PROHIBITED.                                                                                                                                                           | APPLICATION |         | DO NOT SCALE DRAWING                                                                                                                                                                   |           |      |           | SCALE: 1:2 WEIGHT:      |      | SHEE          | SHEET 1 OF 1 |       |