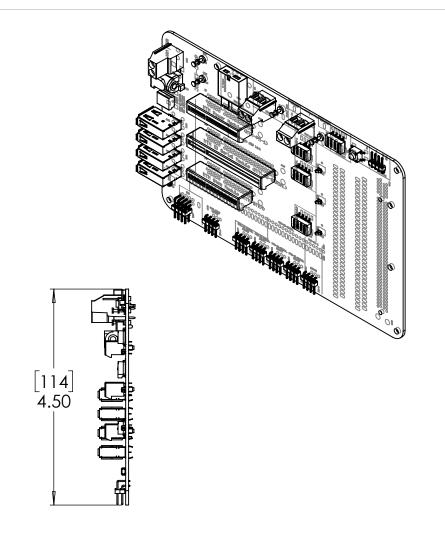

• Reference 3D CAD for additional dimensions.

|                                                                                                                                                                                   |             |         | UNLESS OTHERWISE SPECIFIED:                                                                                                                                                            |           | NAME | DATE      |                         | . /  | N/I           | - INIC       |       |
|-----------------------------------------------------------------------------------------------------------------------------------------------------------------------------------|-------------|---------|----------------------------------------------------------------------------------------------------------------------------------------------------------------------------------------|-----------|------|-----------|-------------------------|------|---------------|--------------|-------|
| PROPRIETARY AND CONFIDENTIAL THE INFORMATION CONTAINED IN THIS DRAWING IS THE SOLE PROPERTY OF ACRONAME. ANY REPRODUCTION IN PART OR AS A WHOLE WITHOUT THE WRITTEN PERMISSION OF |             |         | TOLERANCES: ANGLE: MACH ± 0.5° BEND ±0.5° FRACTIONAL: ±1/32" TWO PLACE DECIMAL: ±0.01" THREE PLACE DECIMAL: ±0.005" FOUR PLACE DECIMAL: ±0.0005"  INTERPRET GEOMETRIC TOLERANCING PER: | DRAWN     | JTD  | 10/1/2015 | ∴ ACRONAME INC.         |      |               |              |       |
|                                                                                                                                                                                   |             |         |                                                                                                                                                                                        | CHECKED   | JTD  | 10/1/2015 | TITLE:                  |      |               |              |       |
|                                                                                                                                                                                   |             |         |                                                                                                                                                                                        | ENG APPR. |      |           | MTM Development Board   |      |               |              |       |
|                                                                                                                                                                                   |             |         |                                                                                                                                                                                        | MFG APPR. |      |           | mm box or opinion board |      |               |              |       |
|                                                                                                                                                                                   |             |         |                                                                                                                                                                                        | Q.A.      |      |           |                         |      |               |              |       |
|                                                                                                                                                                                   |             |         |                                                                                                                                                                                        | COMMENTS: |      |           |                         |      |               |              |       |
|                                                                                                                                                                                   |             |         | MATERIAL                                                                                                                                                                               |           |      |           | SIZE                    | DWG. | . NO.         | REV          | VER   |
|                                                                                                                                                                                   |             |         |                                                                                                                                                                                        |           |      |           | Δ                       | 573  | MTM-DEV       |              | 1.0.0 |
|                                                                                                                                                                                   | NEXT ASSY   | USED ON | FINISH                                                                                                                                                                                 |           |      |           | A                       | 3/3- | 0-14(114(-DLV |              | 1.0.0 |
| ACRONAME IS PROHIBITED.                                                                                                                                                           | APPLICATION |         | DO NOT SCALE DRAWING                                                                                                                                                                   |           |      |           | SCALE: 1:2 WEIGHT:      |      | SHEE          | SHEET 1 OF 1 |       |