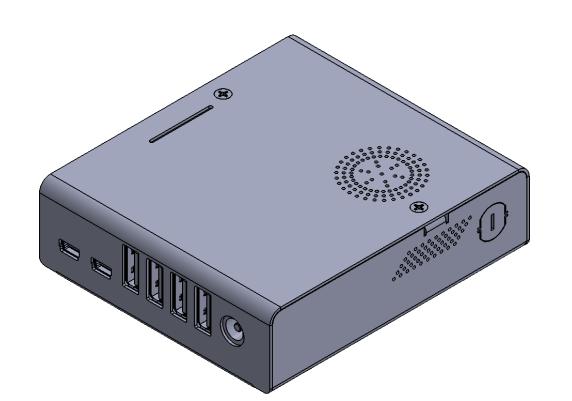

## • Reference 3D CAD for additional dimensions.

В

А

|          | _                                                                                                                                     |                   |  | UNLESS OTHERWISE SPECIFIED:<br>DIMENSIONS ARE IN INCHES [mm]                    | DRAWN     | NAME<br>MJK | DATE 3/3/2015 | : ACRONA                      | NC.   |     |  |
|----------|---------------------------------------------------------------------------------------------------------------------------------------|-------------------|--|---------------------------------------------------------------------------------|-----------|-------------|---------------|-------------------------------|-------|-----|--|
|          |                                                                                                                                       |                   |  |                                                                                 | CHECKED   | MJK         | 5/19/2015     | TITLE:                        |       |     |  |
|          |                                                                                                                                       |                   |  | FRACTIONAL: ±1/32"<br>TWO PLACE DECIMAL: ±0.01"<br>THREE PLACE DECIMAL: ±0.005" | ENG APPR. |             |               | Software-Progr                | able  |     |  |
|          |                                                                                                                                       |                   |  | FOUR PLACE DECIMAL : ±0.0005"                                                   | MFG APPR. |             |               | USB Hu                        |       |     |  |
| Г        | PROPRIETARY AND CONFIDENTIAL<br>THE INFORMATION CONTAINED IN THIS<br>DRAWING IS THE SOLE PROPERTY OF<br>ACRONAME. ANY REPRODUCTION IN |                   |  |                                                                                 | Q.A.      |             |               | 000 1100                      |       |     |  |
|          |                                                                                                                                       |                   |  | TOLERANCING PER:<br>MATERIAL                                                    | COMMENTS: |             |               | SIZE DWG. NO.                 | REV   | VER |  |
| PA<br>WI | ART OR AS A WHOLE<br>VITHOUT THE WRITTEN PERMISSION OF<br>CRONAME IS PROHIBITED.                                                      | NEXT ASSY USED ON |  | FINISH                                                                          | _         |             |               | A S77-USBHUB-<br>2X4          | 1.0.0 |     |  |
| -        |                                                                                                                                       | APPLICATION       |  | DO NOT SCALE DRAWING                                                            |           |             |               | SCALE: 1:1 WEIGHT: SHEET 1 OF |       |     |  |
|          | 5 2                                                                                                                                   | 4                 |  | 3                                                                               |           |             | 2             |                               | 1     |     |  |