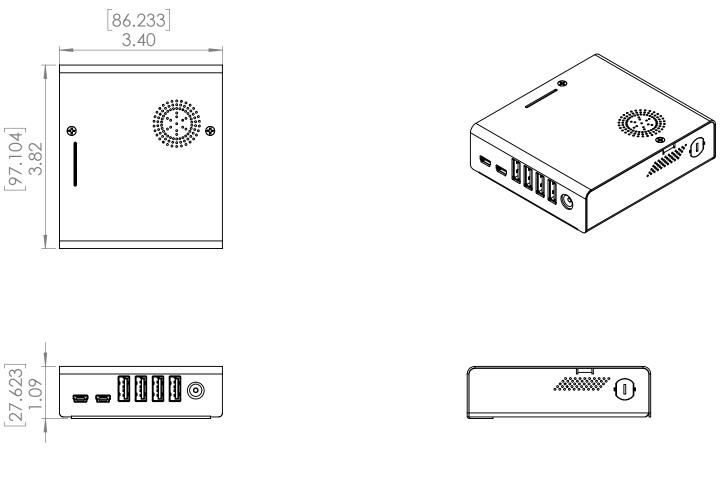

• Reference 3D CAD for additional dimensions.

|                                                                                                       |             |         | UNLESS OTHERWISE SPECIFIED:                                                                                                                                                                      |           | NAME | DATE          | _            |                 |          |         |  |
|-------------------------------------------------------------------------------------------------------|-------------|---------|--------------------------------------------------------------------------------------------------------------------------------------------------------------------------------------------------|-----------|------|---------------|--------------|-----------------|----------|---------|--|
|                                                                                                       |             |         | DIMENSIONS ARE IN INCHES [mm]<br>TOLERANCES:<br>ANGLE: MACH ± 0.5° BEND ±0.5°<br>FRACTIONAL: ±1/32"<br>TWO PLACE DECIMAL: ±0.01"<br>THREE PLACE DECIMAL: ±0.005"<br>FOUR PLACE DECIMAL: ±0.0005" | DRAWN     | MJK  | 3/3/2015      |              |                 |          | IE INC. |  |
|                                                                                                       |             |         |                                                                                                                                                                                                  | CHECKED   | MJK  | 5/19/2015     |              |                 |          |         |  |
|                                                                                                       |             |         |                                                                                                                                                                                                  | ENG APPR. |      |               |              |                 |          | ahle    |  |
|                                                                                                       |             |         |                                                                                                                                                                                                  | MFG APPR. |      |               |              |                 |          |         |  |
|                                                                                                       |             |         | INTERPRET GEOMETRIC                                                                                                                                                                              | Q.A.      |      |               | 030 1100     |                 |          |         |  |
| PROPRIETARY AND CONFIDENTIAL                                                                          |             |         | TOLERANCING PER:                                                                                                                                                                                 | COMMENTS: |      | 1             |              |                 |          |         |  |
| THE INFORMATION CONTAINED IN THIS<br>DRAWING IS THE SOLE PROPERTY OF<br>ACRONAME. ANY REPRODUCTION IN |             |         | MATERIAL                                                                                                                                                                                         |           |      | SIZE DWG      | . NO.        | REV             | VER      |         |  |
|                                                                                                       |             |         | _                                                                                                                                                                                                |           |      | <b>A</b> \$77 | <b>A</b>     | Δ 1.0.0         |          |         |  |
| PART OR AS A WHOLE<br>WITHOUT THE WRITTEN PERMISSION OF                                               | NEXT ASSY   | USED ON | FINISH                                                                                                                                                                                           |           |      |               | <b>A</b> 377 | -USBHUB-<br>2X4 | A        | 1.0.0   |  |
| ACRONAME IS PROHIBITED.                                                                               | APPLICATION |         | DO NOT SCALE DRAWING                                                                                                                                                                             |           |      | SCALE: 1:2    |              |                 | T 2 OF 2 |         |  |
| 5                                                                                                     | 4           |         | 3                                                                                                                                                                                                |           | 2    |               |              | 1               |          |         |  |